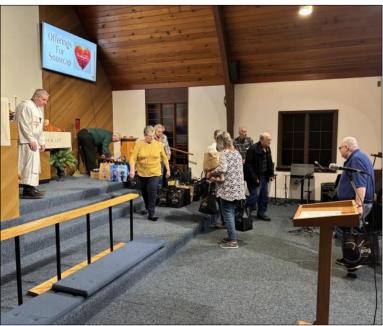

# THANKSGIVING EVE WORSHIP TO BENEFIT SNOWCAP, BENEVOLENCE AND OUTREACH

The Thanksgiving Eve service was a wonderful worship and gathering to remind us why we are thankful! We had a nice group and a lot of food was gathered for SnowCap. The food was delivered this week by the human care board, you can see a van filled with items pictured below. There was also \$1325.50 given in plate offering to benefit the Benevolence Fund and the Outreach Board to further our ministry in these areas. Thanks be to our amazing God that we are able to bless those around us!