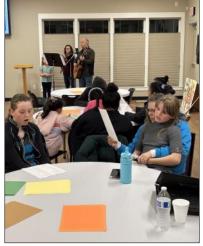

### **NOVEMBER YOUTH AND FAMILY NIGHT**

The Youth and Family Ministry held its Thanksgiving gathering on November 15th. To start the night, we played plenty of games. We sang some songs and heard a devotional about giving thanks in all circumstances centered on 1 Thessalonians 5:16-18. We all contributed to a craft where we artistically shared what we are thankful for. What brought us all together in fellowship is the potluck we enjoyed to finish out the night. The Youth and Family Ministry is so thankful to all who brought food