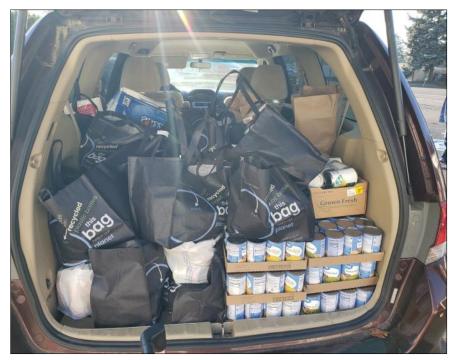

# THANKSGIVING EVE WORSHIP TO BENEFIT SNOWCAP, BENEVOLENCE AND OUTREACH

The Thanksgiving Eve service was a wonderful worship and gathering to remind us why we are thankful! We had a nice group and a lot of food was gathered for SnowCap. The food was delivered this week by the human care board, you can see a van filled with items pictured below. There was also \$1325.50 given in plate offering to benefit the Benevolence Fund and the Outreach Board to further our ministry in these areas. Thanks be to our amazing God that we are able to bless those around us!