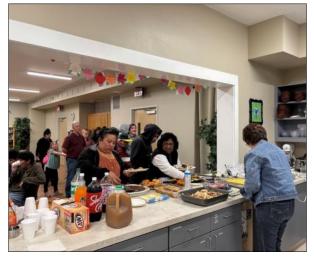

# THANKSGIVING EVE WORSHIP TO BENEFIT SNOWCAP, BENEVOLENCE AND OUTREACH

The Thanksgiving Eve service was a wonderful worship and gathering to remind us why we are thankful! We had a nice group and a lot of food was gathered for SnowCap. The food was delivered this week by the human care board, you can see a van filled with items pictured below. There was also \$1325.50 given in plate offering to benefit the Benevolence Fund and the Outreach Board to further our ministry in these areas. Thanks be to our amazing God that we are able to bless those around us!